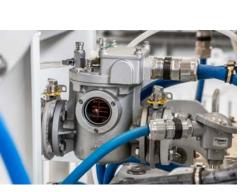

## for OIL&GAS

Thanks to its own electrical and mechanical characteristics, the oil filled transformer is strongly suitable for application in humid and polluted ambient conditions, such as off-shore and on-shore platforms, compared to other type of insulated transformers, for instance dry-type ones.

CELME TRANSFORMERS ARE PRODUCED TO PERFECTLY OPERATE AND ENDURE EVEN WHEN EXPOSED TO CRITICAL VIBRATIONS, THANKS TO THE HIGH DESIGNING SKILLS LEVEL OF CELME ENGINEERING DEPT.

## THIS SOLID EXPERIENCE HAS ALLOWED US TO DEVELOP AND IMPROVE OUR PROPOSAL FOR OIL&GAS APPLICATION, KNOWN AS ONE OF THE MOST TECHNICALLY COMPLEX SECTOR TO OPERATE IN.

By carefully selecting the most compliant raw materials and components, we perfectly meet our Customers' needs, proposing the highest standard of Atex transformers suitable for zone 1 and 2, certified to be safety installed in explosive and hazardous areas.