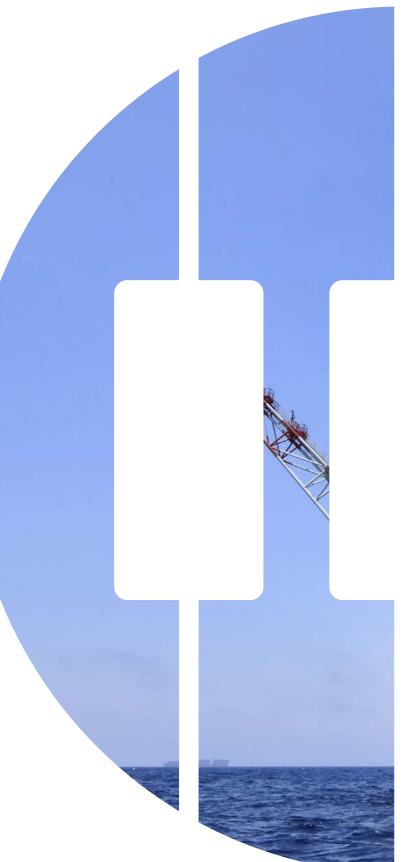

## OIL AND GAS OFFSHORE / ONSHORE HAZARDOUS / SAFE AREAS

COUNTRIES WHERE OUR TRANSFORMERS ARE INSTALLED

we are all over the world

Countries where our transformers are installed Celme's Partner

we make transformers

## for OIL&GAS

Thanks to its own electrical and mechanical characteristics, the oil filled transformer is strongly suitable for application in humid and polluted ambient conditions, such as off-shore and on-shore platforms, compared to other type of insulated transformers, for instance dry-type ones.

## THIS SOLID EXPERIENCE HAS ALLOWED US TO DEVELOP AND IMPROVE OUR PROPOSAL FOR OIL&GAS APPLICATION, KNOWN AS ONE OF THE MOST TECHNICALLY COMPLEX SECTOR TO OPERATE IN.

By carefully selecting the most compliant raw materials and components, we perfectly meet our Customers' needs, proposing the highest standard of Atex transformers suitable for zone 1 and 2, certified to be safety installed in explosive and hazardous areas.