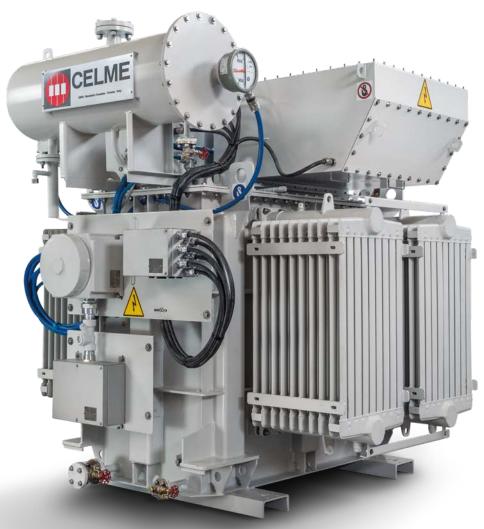

CELME TRANSFORMERS ARE PRODUCED TO PERFECTLY OPERATE AND ENDURE EVEN WHEN EXPOSED TO CRITICAL VIBRATIONS, THANKS TO THE HIGH DESIGNING SKILLS LEVEL OF CELME ENGINEERING DEPT.

## THIS SOLID EXPERIENCE HAS ALLOWED US TO DEVELOP AND IMPROVE OUR PROPOSAL FOR OIL&GAS APPLICATION, KNOWN AS ONE OF THE MOST TECHNICALLY COMPLEX SECTOR TO OPERATE IN.

By carefully selecting the most compliant raw materials and components, we perfectly meet our Customers' needs, proposing the highest standard of Atex transformers suitable for zone 1 and 2, certified to be safety installed in explosive and hazardous areas.

## ON DEMAND AND RELATED TO PLANT REQUIREMENTS, WE PROPOSE:

- Specific painting treatment able to endure desert, tropical or low temperatures
- Electrical and mechanical deep analysis for an optimal streamlining of transformers overall dimensions
- The use of flameproof and natural / synthetic oil to reduce the environmental risk
- Protection boxes in compliance
  with high IP level
- Marine certifications (DNV, BV, etc...)