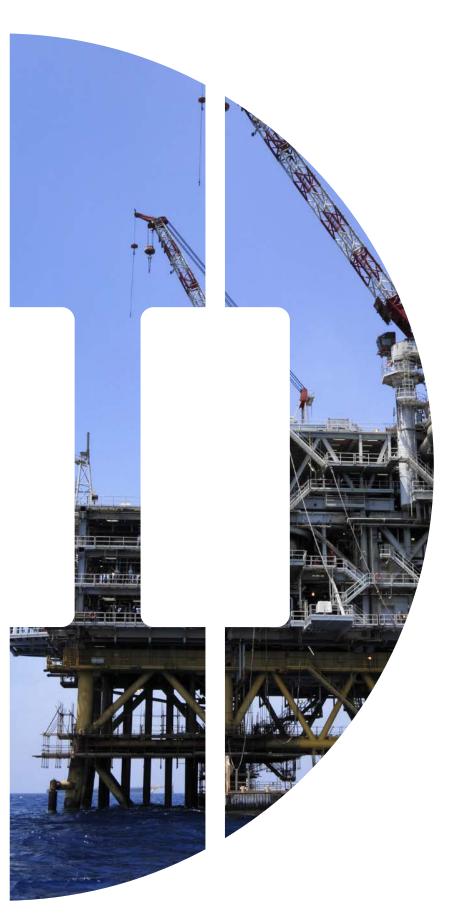

## for OIL&GAS

Thanks to its own electrical and mechanical characteristics, the oil filled transformer is strongly suitable for application in humid and polluted ambient conditions, such as off-shore and on-shore platforms, compared to other type of insulated transformers, for instance dry-type ones.

## THIS SOLID EXPERIENCE HAS ALLOWED US TO DEVELOP AND IMPROVE OUR PROPOSAL FOR OIL&GAS APPLICATION, KNOWN AS ONE OF THE MOST TECHNICALLY COMPLEX SECTOR TO OPERATE IN.

By carefully selecting the most compliant raw materials and components, we perfectly meet our Customers' needs, proposing the highest standard of Atex transformers suitable for zone 1 and 2, certified to be safety installed in explosive and hazardous areas.