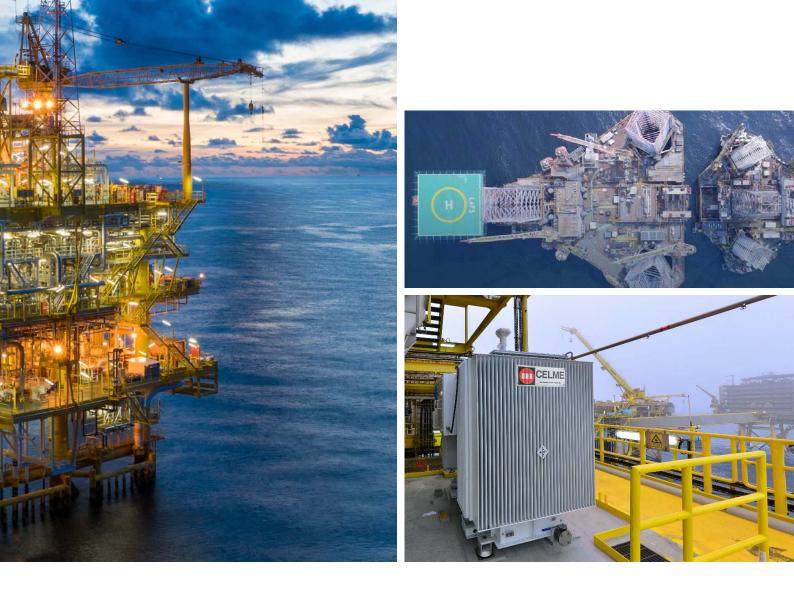

## for OIL&GAS

Thanks to its own electrical and mechanical characteristics, the oil filled transformer is strongly suitable for application in humid and polluted ambient conditions, such as off-shore and on-shore platforms, compared to other type of insulated transformers, for instance dry-type ones.

## THIS SOLID EXPERIENCE HAS ALLOWED US TO DEVELOP AND IMPROVE OUR PROPOSAL FOR OIL&GAS APPLICATION, KNOWN AS ONE OF THE MOST TECHNICALLY COMPLEX SECTOR TO OPERATE IN.

By carefully selecting the most compliant raw materials and components, we perfectly meet our Customers' needs, proposing the highest standard of Atex transformers suitable for zone 1 and 2, certified to be safety installed in explosive and hazardous areas.

## ON DEMAND AND RELATED TO PLANT REQUIREMENTS, WE PROPOSE:

- Specific painting treatment able to endure desert, tropical or low temperatures
- Electrical and mechanical deep analysis for an optimal streamlining of transformers overall dimensions
- The use of flameproof and natural / synthetic oil to reduce the environmental risk
- Protection boxes in compliance
  with high IP level
- Marine certifications (DNV, BV, etc...)