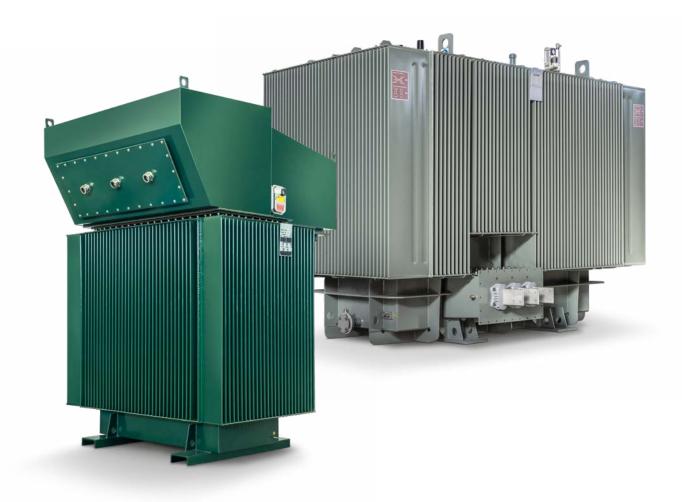

## **ADDITIONAL ELECTRICAL SPECIFICATIONS**

- PV (Photovoltaic) Transformers
- High working performance in connection with a converter system (solid capacity to filter PWM,dv/dt, THDi)
- Possibility to design transformers up to 4 secondary highly decoupled
- Designed to achieve a long-lasting working life and reduce overall maintenance
- Fully compliance with IEC and IEEE C57.159 "Guide on Transformers for Application in Distributed Photovoltaic (DPV) Power Generation System"
- Transformers for BESS (Battery Energy Storage System) plant with or w/o Statcom compensator
- High working performance in reversible power flow
- Suitable to endure significant load change
- MTBF impressive high records