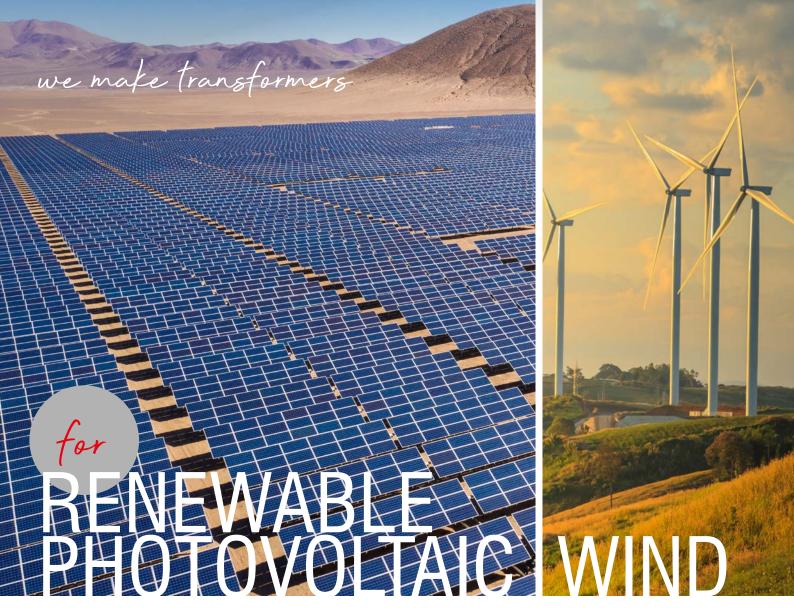

RENEWABLE PHOTOVOLTAIC / WIND

Our long-standing experience on oil filled transformers makes us a crucial partner for renewable energy application.
Our products proposal is fully
customised and suitable for every ambient conditions

- UP TO 5000M A.S.L. INSTALLATION
- AMBIENT TEMPERATURE UP TO +50°C AND -50°C (DESERTS OR ARCTICS)
- SEISMIC ZONES
- AMBIENT CORROSIVE CONDITIONS C5-VH IN COMPLIANCE WITH ISO 12944-5:2018